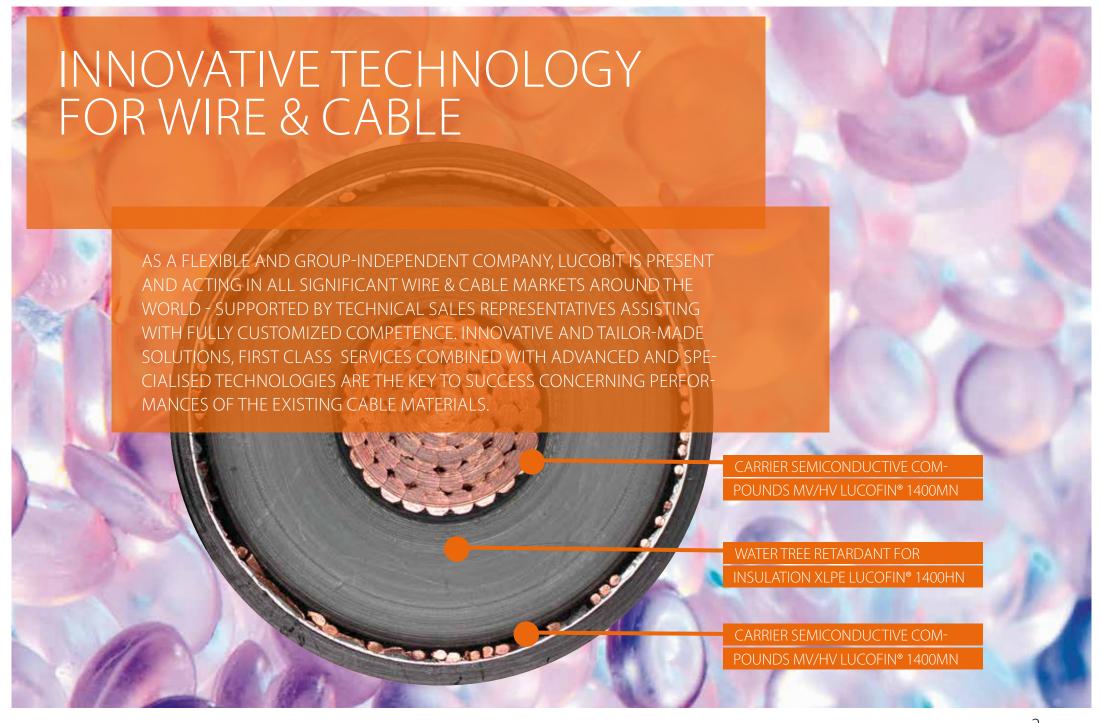

## Lucofin® 1400HN

Lucofin® 1400HN is a polar copolymer based on ethylene and butyl acrylate with low crystallinity.

## Lucofin® 1400MN

Lucofin® 1400MN is a polar copolymer based on ethylene and butyl acrylate with low crystallinity.